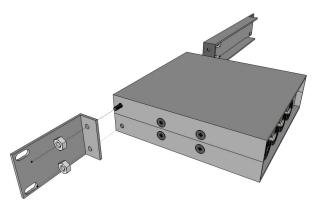

## Model RK6-1 Rack Mount Kit for 6.5" Stepladder Series Chassis

**Description:** This Rack Mount Kit adapts products that use the 6.5" *Stepladder Series* Chassis to a standard 19" rack. These products include the model 121,123, DMX1REL20A, DMX2REL5A, DMX2MPX, etc.

Parts: (1) ENRE3

(1) ENRE9

\*(5) HDS100500TB

\*(5) HDN10K

3" rack ear

9.5" rack ear

 $10-32 \times 1/2$  truss head screw

10-32 keps nut