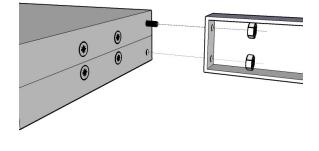

## Model RK6-1 Rack Mount Kit for 6.5" Stepladder Series Chassis

**Description:** This Rack Mount Kit adapts products that use the 6.5" *Stepladder Series* Chassis to a standard 19" rack. These products include the model 121,123, DMX1REL20A, DMX2REL5A, DMX2MPX, etc.

Parts: (1) ENRE3

(1) ENRE9

\*(5) HDS100500TB

\*(5) HDN10K

3" rack ear

9.5" rack ear

 $10-32 \times 1/2$  truss head screw

10-32 keps nut